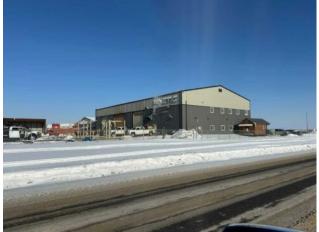

Located in the McRae Industrial Park this 12,680 sq.ft manufacturing shop has a number of upgrades including two 5 ton cranes, makeup air unit, three pull-thru bays 80' deep with oversize doors and a 50' by 100' insulated Quonset with heat and power. The shop is broken up into 9600 sq.ft of shop space with 3,080 sq.ft of office on two floors. The office area offers a reception area, 6 offices, two lunchrooms, board and locker room with plenty of storage area and air-conditioning. All of this is situated on a 2.67 acre corner lot in McRae with municipal services. Call your Commercial Realtor© today to book a showing.