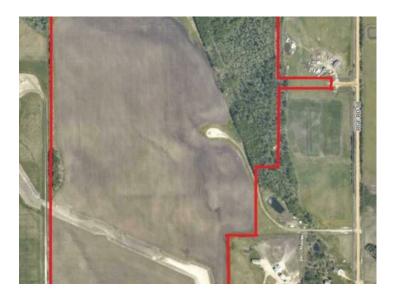

## SE-25-72-5-W6 Rural Grande Prairie No. 1, County of, Alberta

MLS # A2192321

\$439,900

Division: NONE

Lot Size: 111.35 Acres

Lot Feat: 
By Town: Clairmont

LLD: 25-72-5-W6

Zoning: AG

Water: None

Sewer: 
Utilities: -

\*\*\$4200\*\* annual surface lease revenue. Nice parcel of farmland 15km out of Grande Prairie. This land is open and could be used for farmland, grazing, hay or a large parcel for an acreage. The convenient location is really hard to come by this close to the city. There are good wells in the area. Contact your agent with any questions or more details.