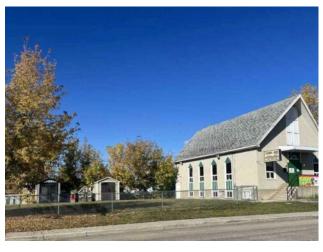

## 9667 Hillcrest Drive Grande Prairie, Alberta

MLS # A2192340

\$299,900

Division: Hillside

Type: Mixed Use

Bus. Type: 
Sale/Lease: For Sale

Bldg. Name: 
Bus. Name: 
Size: 1,343 sq.ft.

Zoning: CL

Fantastic space for a local investor looking to expand their portfolio and step into commercial ownership. This building is currently being used as a Montessori Education Centre with a current lease in place. This building setup can be used for a variety of uses as it is zoned Local Commercial District (CL); this could include retail, restaurant, daycare, preschools & any businesses used to provide a neighbourhood with amenities. Well situated lot located right along 96 Street with amazing exposure. The lot is fenced with a very nice yard that has potential for further development. There has been a ton of upgrades done to this property such as new flooring, paint, fixtures, windows, bathrooms have been updated over the years, HWT, furnace serviced and new parking lot pavement in October 2024. Main building has 2600 sqft of developed space and the lot is 9600 sqft. The main floor features an open common area, two offices, a staff area, and storage space measuring about 1343sqft. The basement includes two washrooms, an open common area, a kitchen area, a mechanical room, and additional storage. Call a realtor today for details on the lease and to see it in person!