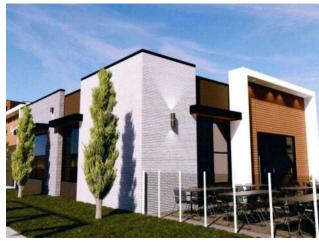

 Lot Feat:

\*\*Retail Space for Sale in Cityscape Landing – Prime Location in Jacksonport NE Calgary\*\* Seize this exceptional opportunity to own prime retail space in Cityscape Landing, one of the largest retail plazas in Jacksonport. This well-established commercial hub is strategically located just minutes from Calgary International Airport and is easily accessible from major routes, including Metis Trail and 104th Avenue NE. This listing features five individual units with a combined total of 5,907 sq. ft. of space, perfect for a variety of business uses. The units range in size from 1,051 sq. ft. to 1,389 sq. ft. (detailed breakdown below), offering flexible options for both retail and office configurations. - \*\*1130:\*\* 1,051 sq. ft. - \*\*1134:\*\* 1,122 sq. ft. - \*\*1138:\*\* 1,128 sq. ft. - \*\*1142:\*\* 1,218 sq. ft. - \*\*1146:\*\* 1,389 sq. ft. All units are leased/occupied with business in operation, Situated at the northwest corner of Metis Trail and 104th Avenue NE, the plaza is surrounded by fast-growing communities, including Cityscape, Skyview Ranch, Cornerstone, and Redstone, ensuring a steady stream of foot traffic and visibility. Please note all units will be sold as one transaction. Individual units will not be sold.