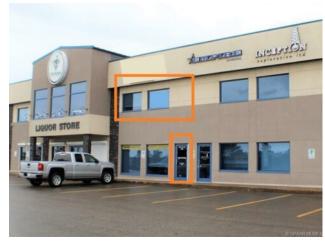

## \$1,400 per month

Richmond Industrial Park

| Type:       | Office              |
|-------------|---------------------|
| Bus. Type:  | Professional/Office |
| Sale/Lease: | For Lease           |
| Bldg. Name: | -                   |
| Bus. Name:  | -                   |
| Size:       | 1,220 sq.ft.        |
| Zoning:     | IB                  |
|             | Addl. Cost:         |
|             | Based on Year:      |
|             | Utilities:          |
|             | Parking: -          |
|             | Lot Size: -         |
|             | Lot Feat: -         |
|             |                     |

Well-kept office space in the busy Richmond Centre just off Highway 40 on the edge of the Richmond Industrial Park, Shared with many local thriving businesses such as Vintage Wine & Spirits, A-1 Licence & Registry, Cedar Gems Tobacconist and many other well now establishments. This clean, air-conditioned office space has three good-sized offices, a large boardroom, a storage area, and a washroom. This is in a high-traffic location with excellent parking and incredible exposure. Total Rent is \$1400/month + GST and includes all utilities (The only additional fee is for monthly garbage removal and sidewalk snow removal).