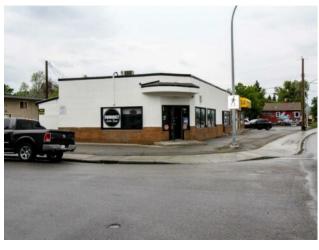

## 2405 Edmonton Trail NE Calgary, Alberta

**Heating:** 

Floors:

Roof: Exterior:

Water:

Sewer:

Inclusions:

N/A

MLS # A2194343

\$3,480,000

Retail

Lot Feat:

Tuxedo Park

Division:

Type:

Bus. Type: Sale/Lease: For Sale

Bldg. Name: Bus. Name: Size: 5,900 sq.ft.

Zoning: C-N1

Addl. Cost: Based on Year: Utilities: Parking: Lot Size: 0.23 Acre

This is a rare chance for investors, developers, and owner-users to secure a high-exposure corner retail property on Edmonton Trail NE. Situated on a large 10,258 SF C-N1 zoned lot with 120 FT frontage, this site offers excellent future redevelopment potential while generating strong rental income today. The property features 5,900 SF of total leasable space (3,780 SF main + 2,120 SF lower), fully leased to stable, long-term tenants, ensuring immediate cash flow. Ample parking in the front, side, and rear enhances accessibility for customers and tenants alike. Located in a high-demand inner-city area, this property is surrounded by thriving businesses, offers easy public transit access, and is just minutes from downtown. Don't miss out on this exceptional investment! Please DO NOT approach tenants. Contact us today for more details.