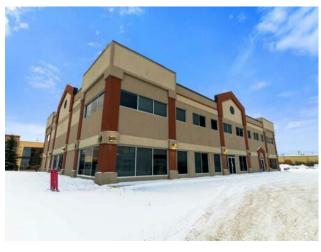

## 10629 West Side Drive Grande Prairie, Alberta

Heating:
Floors:
Roof:
Exterior:
Water:
Sewer:
Inclusions:

MLS # A2194786

Everything in the building

Located in the heart of Grande Prairie's highly sought-after WestPark commercial district, this modern and versatile 15,980 sq. ft. space offers a prime leasing opportunity. This property is available for both sale and lease, featuring a fully approved design for a daycare facility. Surrounded by established residential areas, schools, and thriving businesses, its high-visibility location is ideal for various uses, including daycare services, educational facilities, and community-focused services. Previously home to Motion Fitness, the space is thoughtfully designed with multiple classrooms, administrative offices, kitchens, and washrooms, creating a seamless layout for childcare, learning centers, or wellness-oriented businesses. The property is already approved for daycare use, with the owner investing in sprinkler upgrades to meet all necessary daycare code requirements, ensuring a turnkey solution for operators looking to establish or expand their business. With ample on-site parking for staff and visitors, this property offers convenience, accessibility, and a prime location in one of Grande Prairie's most in-demand commercial hubs. Don't miss this rare opportunity to secure a high-quality space in a growing and dynamic community. Estimated NNN Charges \$7.80 per sq Ft