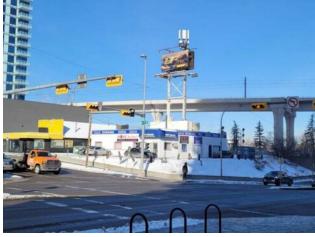

Location has high exposure on 14 street. Ideal location for Retail Store or Future Redevelopment or holding property with revenue. The property has revenue leases for the Cell Tower and Pattison Billboard sign. The lot is rectangle and with just over 9600 square feet. The building is just over 3150 square feet. Currently the building is operating as a retail outlet and print shop. Pre application has been started giving opportunity to a 10 storey building with retail on main floor and apartment suites on the upper floors. The site currently has in three revenue streams ... Cell tower, Billboard and potential for building Lease.