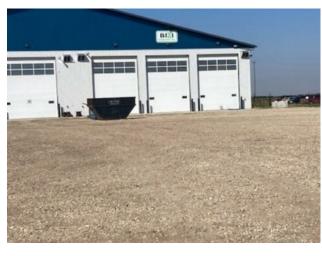

7,555 Square foot shop and office available for lease in Peregrine Business Park, Office area is 920 square feet and consists of 1 office, reception area, washroom and lunch room. The shop has 3 - 100 foot drive through bays. Six 16 x 20 overhead doors with electric openers. There is approximately 2 acres available with this side and it is fenced and graveled but no dividing fence line. Located on RR63 and Twp 724 frontage. Basic Rent is \$18.00 PSF = \$11,332.50 + \$566.63 GST = \$11,899.13 Total Monthly Basic Rent. Additional Rent is \$4.00 PSF = \$2,518.33 + \$125.92 GST = \$2,644.25 Total Monthly Additional Rent Payment. Total Monthly Rent Payment = \$14,543.38.