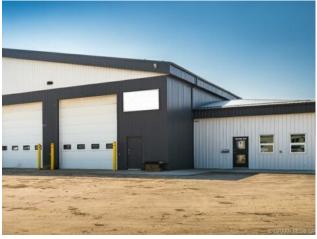

## \$22 per sq.ft.

|  | Division:   | Crossroads South |            |
|--|-------------|------------------|------------|
|  | Туре:       | Industrial       |            |
|  | Bus. Type:  | Industrial       |            |
|  | Sale/Lease: | For Lease        |            |
|  | Bldg. Name: | -                |            |
|  | Bus. Name:  | -                |            |
|  | Size:       | 4,900 sq.ft.     |            |
|  | Zoning:     | RM-2             |            |
|  |             | Addl. Cost:      | -          |
|  |             | Based on Year:   | -          |
|  |             | Utilities:       | -          |
|  |             | Parking:         | -          |
|  |             | Lot Size:        | -          |
|  |             | Lot Feat:        | Corner Lot |
|  |             |                  |            |

4,900 Square foot shop with two pull-thru bays situated on 1.54 acres of fully fenced and graveled yard. The shop bays are 50' by 80' with four 16' by 16' doors. This building is perfect for any company looking for room to operate without breaking the bank. The building itself is well situated on the lot, boasting great parking and ample turning radius for all your equipment. The office is made up of 3 offices, a reception area, and a three-piece washroom. Call your Commercial Realtor® today to view. (Additional Rent \$4.00 PSF)