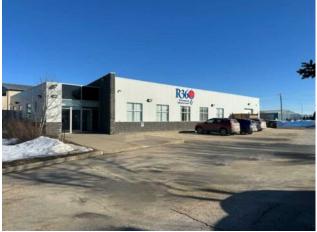

An exceptional investment opportunity awaits with this centrally located commercial property in the heart of Grande Prairie's Richmond Industrial Park, secured by a AAA tenant on a five-year lease with no plans to relocate. This 6,900 sq. ft. building, including 1,100 sq. ft. of heated warehouse space, is designed for functionality and growth, featuring a professional reception area, spacious boardroom, designated lunchroom, and a versatile bullpen. Situated on a 0.92-acre lot, the property offers ample outdoor storage, paved parking, and seamless accessibility, making it a prime asset for any investor. Don't miss this rare chance—contact your Commercial Realtor® today for more details or to arrange a showing.