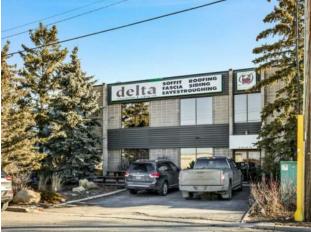

## 39 Skyline Crescent NE Calgary, Alberta

Heating:

-

-

-

-

-

N/A

This is a great building with office space on 2 levels and a warehouse with 2 overhead doors, total of 6714 sqft, main level is 4316 sqft(office and warehouse (49.5x48.5)there is a storage mezz area(28.11x24.3)) 2398sqft of 2nd floor office that has a separate entrance from the front of the building. The current tenant has a lease in place for 18 months at market rates.