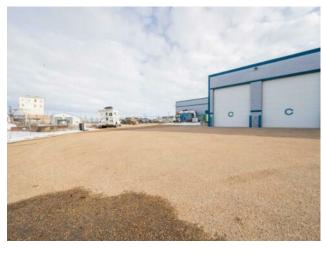

## **\$4,000 per month**

Type: Industrial **Bus. Type:** Sale/Lease: For Lease Bldg. Name: -Bus. Name: Size: 2,000 sq.ft. Zoning: Addl. Cost: **Based on Year: Utilities:** Parking: Lot Size: Lot Feat:

This spacious commercial property is now available for lease, offering a large lot with ample parking and a heated shop designed for versatility. The shop features two overhead doors, each measuring 16 x 12 ft, providing easy access for equipment and vehicles. With 2,000 sqft shop space and an additional 400 sqft mezzanine, this unit is ideal for a variety of uses. A half bathroom is also included. Security is not an issue with a fully fenced perimeter, premium security cameras, and an electric opening gate for controlled access. Total Rent is \$4,000 + GST (plus heat & power) Don't miss this opportunity to establish or expand your business in a secure, well-equipped space. Contact us today to book a showing.