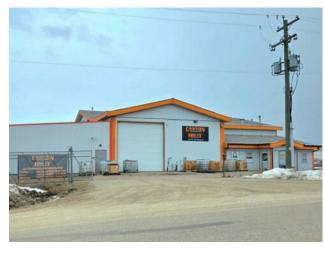

## 14411 95 Street Clairmont, Alberta

MLS # A2200587

\$2,350,000

Industrial

Lot Feat:

N/A

Division:

Type:

Bus. Type: Sale/Lease: For Sale Bldg. Name: -Bus. Name: Size: 8,900 sq.ft. Zoning: RM-2 Addl. Cost: **Based on Year: Utilities:** Parking: 3.47 Acres Lot Size:

Inclusions:

**Heating:** 

Floors:

Roof: **Exterior:** 

Water:

Sewer:

n/a

Public

**Public Sewer** 

RARE! 8900 sf, 5 bay shop including a drive thru wash bay situated on a 3.47 acre compacted, corner lot with excellent drainage. Located in the Highway 43 Industrial Park with easy access to Hwy 43 & Hwy 2, this property has 2 access points & is fully fenced with security gates, yard lights, exterior plugs along S. fence & outdoor storage. Recent upgrades include tying in to municipal water and sewer, new furnace, new radiant heaters, new 30x80 addition, paved front parking, renovated office & reception area. Ideal property for small to mid-size operations with 2 large offices (room for more) and large reception area, 5 bays (1-80' drive thru wash bay, 1-80' x 30' conventional bay (could be drive through), 1 - 80' conventional bay, 2-60' stub bays. ) with LED lighting throughout & acres of space for laydown/turnaround on well compacted, graveled secure yard. .400amp 120/128V 3 phase power. Call your commercial Realtor to view before it's too late.