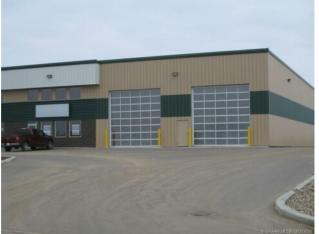

Shop and office space for lease!! Total space is 12,720 square feet. Bay 1 is 9,360 sq ft and has two 78' x 120' drive thru bays & one conventional bay.  $3 - 16' \times 16'$  overhead doors north elevation.  $2 - 16' \times 16'$  sunshine overhead doors south elevation. Bay 2 is 3360 sq ft with one 16' x 16' over head door. Office space in the front with offices, reception, kitchenette, & bathroom. Shop has a bathroom and a storage room. This is a 7 bay building on 3.06 acres, west of the County office. 15.00 PSF NNN. Basic Rent = 15,900.00 + 795.00 GST = 16,695.00. Additional Rent is 5.05 PSF = 5,353.00 + 267.65 GST = 5,620.65. Total Monthly Rent Payment = 22,315.65.