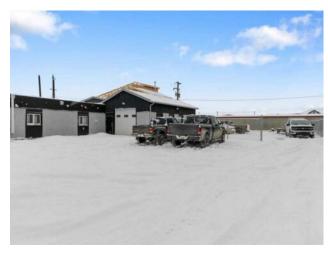

## East, 10424 96 Avenue **Grande Prairie, Alberta**

MLS # A2201403

Inclusions: N/A

**Heating:** 

Floors:

Roof:

**Exterior:** 

Water:

Sewer:

Total Monthly Payment \$3000 + GST, Power & Gas! FOR LEASE: 1,660 sq.ft. SHOP/Office in two tenant building on 0.18 Acres Garage: (30'8"'x35'7"' +/-), one electrical-lift Overhead Door (10'x10+/-), 100Amp, Updated LED lightning, sump, ceiling fan, overhead unit heater, one washroom, 10' clear ceiling height. OFFICE: Reception, Two offices & Boardroom - Vinyl Plank Floors, Painted Drywall Walls, T-Bar & LED Lights PARKING: Fenced/Gravel Lot ZONING: IG-General Industrial. LOCATION: College Park. RENT: \$3,000/month + GST. BUDGETED NET COST: Included. UTILITIES: Included in net costs: Water. TENANT PAYS-Power/Gas AVAILABLE: April 1, Measurements are +/- and must be confirmed by recipient prior to being relied upon. It is the tenant/buyers responsibility to ensure use of the property/building/space complies with municipal by-laws and zoning regulations. See https://cityofgp.com/city-government/bylaws-policies-procedures/bylaws/land-use-bylaw for more information.