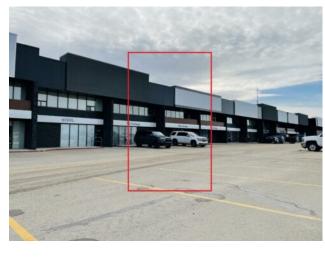

## 11427 98 Avenue **Grande Prairie, Alberta**

MLS # A2203146

Overhead Heater(s), Forced Air, Natural Gas

Inclusions:

**Heating:** 

Floors: Roof: **Exterior:** Water:

Sewer:

n/a

Public

**Public Sewer** 

This office and shop has it ALL! Great west end location and a newly renovated exterior gives your business a great look and lots of paved parking in front and rear. Retail frontage and Office and Shop with 14' Wide x 16' High Powered Overhead doors, AC and HIGH SPEED FIBRE internet. Nice big windows . Main floor features a open reception/showroom ,multiple offices, boardroom kitchenette , 2 bathrooms and shop bay. Upstairs has open office space and 1 bathroom. Base Rent= \$2,893.33 plus Additional Rent of \$865.93 for a Total Monthly Payment of \$3759.26 plus GST.