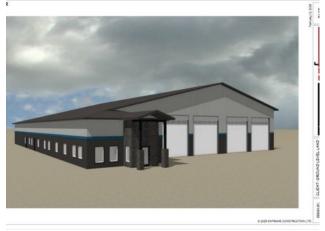

PRE-CONSTRUCTION LEASE OPPORTUNITY. Introducing the opportunity to create the exact yard, shop & logistics you have been looking for. Ultimate flexibility to design/construct the facility that will best fit your operations. Current listing offers a 16,000+ sq.ft. Building on 9.05 acre site with 5+/- acres of developed yard space and the option to expand now or later into the additional 4+/- acres. Proposed building layout is as follows: 12,320sq.ft. of shop space including FOUR 140' drive-thru bays with 18' O.H.D.'s + 4256sq.ft. of office & shop support area including 8 offices, boardroom, locker room, parts area. Keep in mind the shop & office areas can be purpose built to fit your exact needs. Start to finish construction time on this property can be in the 6-8 month range. The Emerson Trail Industrial area offers great access with paved roads right to your property line, easy highway access in all directions which can help service your clients needs all over the Peace Country. If you need more shop and more land we can make that happen, if you need less shop and more land we can make that happen. No concept won't be looked at, bring your ideas and let's make them a reality. Quality RM-2 zoned properties are in high demand and this rare option allows you full customization to fit your operations. This project is also for sale @ \$4,400,000.00. Call a Commercial Realtor today for additional information and let's build something together.