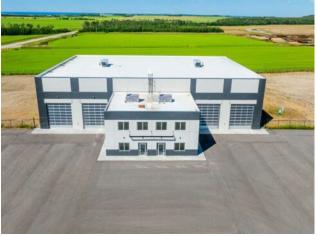

## \$22 per sq.ft.

| R. | Division:   | Hawker Industrial Park |            |
|----|-------------|------------------------|------------|
|    | Туре:       | Industrial             |            |
|    | Bus. Type:  | -                      |            |
|    | Sale/Lease: | For Lease              |            |
|    | Bldg. Name: | -                      |            |
|    | Bus. Name:  | -                      |            |
|    | Size:       | 10,140 sq.ft.          |            |
|    | Zoning:     | RM-2                   |            |
|    |             | Addl. Cost:            | -          |
|    |             | Based on Year:         | -          |
|    |             | Utilities:             | -          |
|    |             | Parking:               | -          |
|    |             | Lot Size:              | 5.02 Acres |
|    |             | Lot Feat:              | -          |
|    |             |                        |            |

An incredible opportunity to lease approximately 10,140 SF of precast concrete shop space on a 5.02-acre graveled and fenced site, with shared yard access. This immaculate building offers 8,140 SF of shop space with 33' ceiling heights to the bottom of the truss, featuring five 16'W x 18'H overhead doors, a 110' clear span bay with two drive-through options, engineered air, and municipal water. The reinforced concrete slab is engineered and crane-ready. Included with the lease is 2,000 SF of office space laid out over two floors, thoughtfully designed with 6 offices, a lunchroom, and 3 washrooms—ideal for a single user or open the shop wall and lease both sides for a total of 20,240 SF. The site features a paved parking area, a fenced perimeter, yard lighting, compacted gravel, and multiple access points. For more information or to schedule a viewing, contact your local Commercial Realtor®.